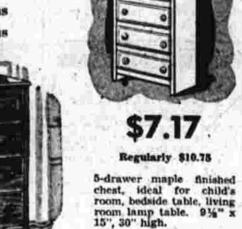

venient table height, useful anywhere in the home. Maple finish. It measures 12" x 15½", Regularly 821.75 \$14.50

A 5-drawer maple finished chest which provides the extra storage space you've always needed. 12 x 21½ inches, 30 inches