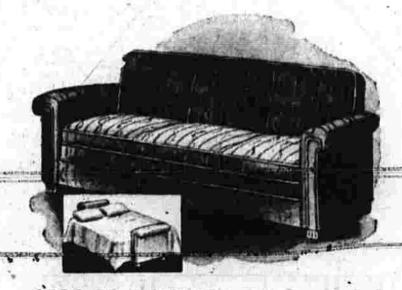

AT HALF PRICE!

\$10.95 SOFA SLIP COVERS

\$19.95 SOFA SLIP COVERS

**89.95 CHAIR SLIP COVERS** SPECIAL MODELS ON DISPLAY!

Ready-to-Slip-On . .

"SURE-FIT"

Choose them for your sofa, club chair or wing chair in green, blue, wine, rose and other popular decorator colors, in glamorous florals, smart stripes and lovely solids.

Floor lamps, table lamps, boudoir lamps, bridge lamps—parchment type and rayon tailored shades. Every one is a real "buy" at Keith's low, money-saving Mid-Winter Sale price.

\$109.50 LAWSON SOFA BEDS

Opens to double bed. Innerspring seat and back provides day and night comfort. Has bedding storage compartment. A \$30 sale saving!